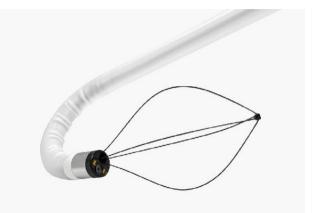

# **7.5 Fr. Reusable** Flexible Ureteroscope

The 7.5 Fr. reusable ureteroscope represents the latest and most advanced technology, uniquely available in India, offering unmatched precision and performance..

\$

Ultra-light Ergonomic Handle,Reduce fatigue Reusable,Reduce cost

#### Luer Lock

With luer connector included in every scope

#### **Programmable head keys**

Assign specific actions to the programmable head keys

Effectively relieve fatigue during surgery

 $\bigcirc$ 

**Ultra-clear** 

Image

#### Passive Bending

Automatically bends when encountering resistance

Optimized Graphics CMOS+2LED image technology

**Bullet Design** Drilling into the ureter is easier