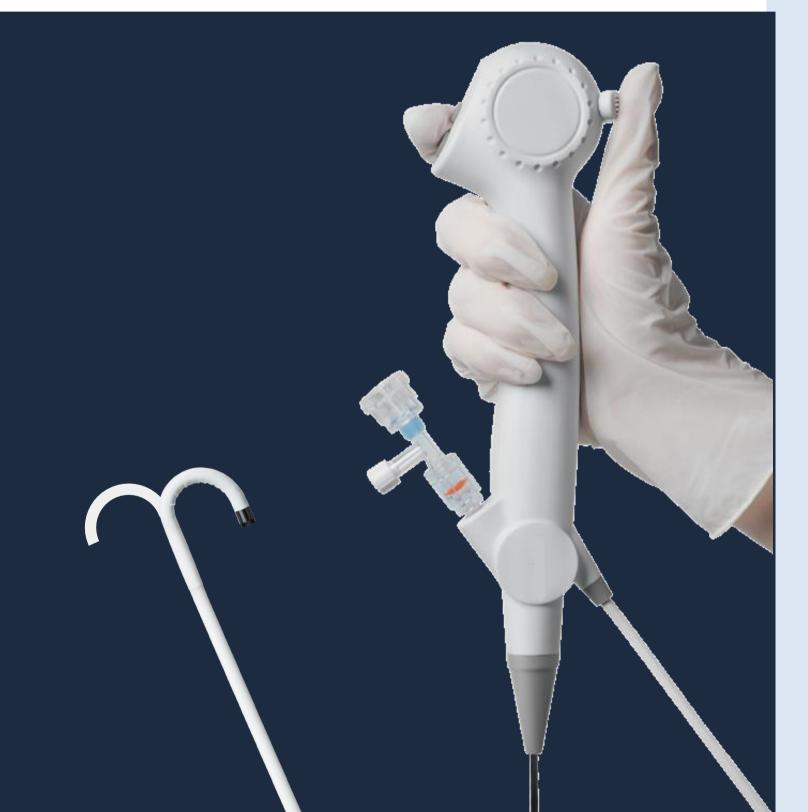

# **7.5 Fr. Reusable** Flexible Ureteroscope

The 7.5 Fr. reusable ureteroscope represents the latest and most advanced technology, uniquely available in India, offering unmatched precision and performance..

\$

Ultra-light Ergonomic Handle,Reduce fatigue Reusable,Reduce cost

#### Luer Lock

With luer connector included in every scope

#### **Programmable head keys**

Assign specific actions to the programmable head keys

Effectively relieve fatigue during surgery

 $\bigcirc$ 

**Ultra-clear** 

Image