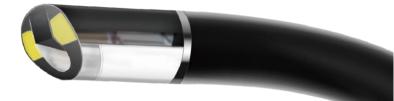

#### Passive Bending

Automatically bends when encountering resistance

Optimized Graphics CMOS+2LED image technology

**Bullet Design** Drilling into the ureter is easier

#### **High Image Quality**

CMOS+LED technology for clear, natural-looking images