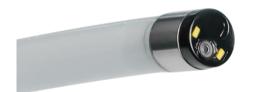

## Single Use Cystoscope

Flexible insertion tube, ultra-thin working channel, does not restrict the patient's posture, reduce the trauma caused by examination and treatment.

#### **High Image Quality**

CMOS+LED technology for clear, natural-looking images

## 210°Up/210°Down

Wider Angle, no blind angle in bladder and urethra

### 2.2mm Working Channel

Compatible with a variety of surgical instruments

## Clearly present intravesical images