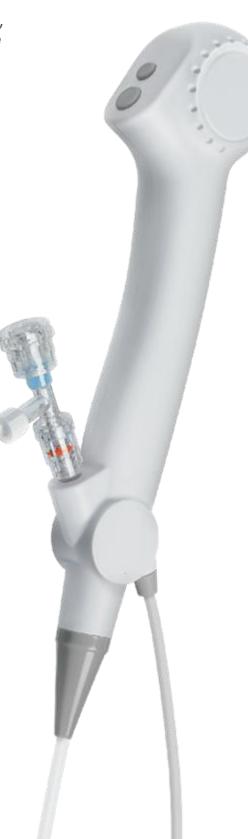

# **7.5 Fr. Reusable** Flexible Ureteroscope

The 7.5 Fr. reusable ureteroscope represents the latest and most advanced technology, uniquely available in India, offering unmatched precision and performance..

\$

Ultra-light Ergonomic Handle,Reduce fatigue Reusable,Reduce cost

#### Luer Lock

With luer connector included in every scope

#### **Programmable head keys**

Assign specific actions to the programmable head keys

Effectively relieve fatigue during surgery

 $\bigcirc$ 

**Ultra-clear** 

Image