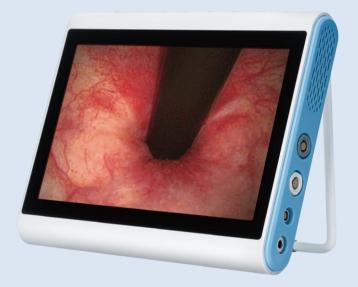

### Image Processor with Display

Photo & Video Function

Strong Compatibility

Patient Profiles Management

#### PRODUCT PARAMETERS

| Model Number     |                                       |
|------------------|---------------------------------------|
| Screen Size      | 10.1 inch                             |
| Resolution       | 1920 X 1080P                          |
| Storag capacity  | 32 GB                                 |
| Video            | 10/14 Pin Lemo Plu                    |
| Video Output     | AV, HDMI. SDI , DV                    |
| Recording Format | JPG for photo , MP                    |
| Function         | Freeze, Snap , Ree<br>Zoom In/ Zoom C |
| Dimensions       | 260mm X 210mr                         |
|                  |                                       |

#### lug

VI, USB3.0

P4 for video

ecording , USB Storage, White Balance, Out

m X 50mm