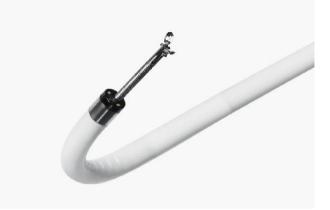

# 8.4 Fr. Reusable **Flexible Ureteroscope**

Reusable ureteroscopes can significantly reduce medical procurement costs.Following standardized cleaning and disinfection procedures ensures effectiveness and safety.

Ultra-light Ergonomic Handle,Reduce fatigue

**Reusable**, **Reduce** cost

Luer Lock

With luer connector included in every scope

#### **Programmable head keys**

Assign specific actions to the programmable head keys

Ultra-clear Image

**Optimized Graphics** CMOS+2LED image technology

**Bullet Design** 

#### **Product Parameters**

| Insertion Tube<br>O.D | Part No. | Working channel | Working length | Angulation Range |
|-----------------------|----------|-----------------|----------------|------------------|
| 8.4Fr/9.0Fr           |          | 3.6Fr           | 650mm          | 275°Up/275°Down  |

#### Ergonomic Handle

Effectively relieve fatigue during surgery

#### Passive Bending

Automatically bends when encountering resistance

Drilling into the ureter is easier