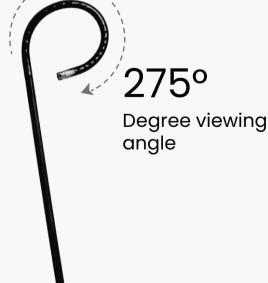

# 7.5 Fr Ultra Slim Insertion Tube

Compatible well with adjustable suction access shealth, bigger space to improve suction efficiency, more irrigation flow per time.

| Insertion Tube<br>O.D | Part No. | Working channel | Working length | Angulation Range |
|-----------------------|----------|-----------------|----------------|------------------|
| 7.5 Fr                |          | 3.6Fr (1.2mm)   | 650mm          | 275°Up/275°Down  |

#### True 1:1

1:1 implementation of hand movements through to the distal end

275°excellent deflection in both directions

275°

Included in every scope

7.5Fr (2.5mm) 3.6Fr (1.2mm) 650mm 275°Up/275°Down