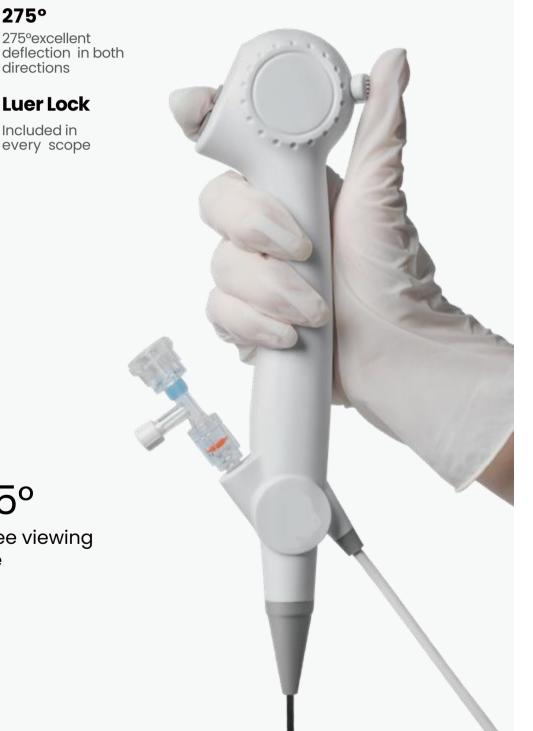

# **7.5 Fr. Reusable** Flexible Ureteroscope

The 7.5 Fr. reusable ureteroscope represents the latest and most advanced technology, uniquely available in India, offering unmatched precision and performance..

\$

Ultra-light Ergonomic Handle,Reduce fatigue Reusable,Reduce cost

#### Luer Lock

With luer connector included in every scope

#### **Programmable head keys**

Assign specific actions to the programmable head keys

Effectively relieve fatigue during surgery

 $\bigcirc$ 

**Ultra-clear** 

Image

#### True 1:1

1:1 implementation of hand movements through to the distal end

275°excellent deflection in both directions

275°

Included in every scope